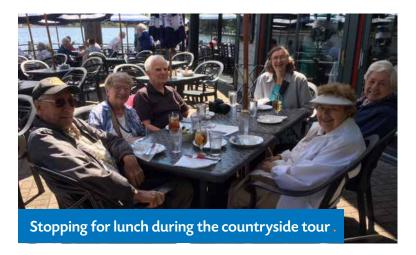

#### On the Road Again

Community Members took a trip to the Carleton Place Farmers Market followed by a countryside tour to Beckwith Township, where, at the ball park, they saw the windmill that Community Member Gibb Drummond and his family donated to the Beckwith Heritage Days organization. The bus made a stop at the historic Village of Ashton (known for one of the BEST pubs around), and finally ended by travelling through the Lilac Capital of Ontario - Franktown before heading home.