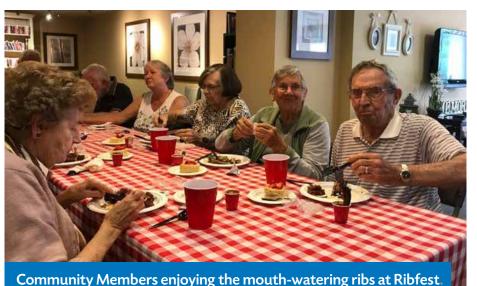

#### Waterside's Annual Ribfest and Baked-Bean Cook-off

With fantastic music and delicious food, Community Members and guests filled the lower patio for a great time! There were seven entries for the ribs and beans, and our top winners were Cheryl for best beans and Executive Chef Jake Davies for his tasty ribs. Honorary mention goes out to one of our cooks, George, for entering both contests and placing top 3 in each.

The party continued with live musical entertainment which had everyone singing, dancing and laughing along! Special thanks to the Culinary Team and the Guimond family for the tasty lunch enjoyed by all.