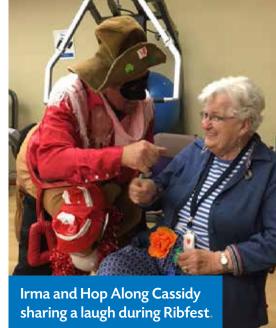

#### Waterside's Annual Ribfest and Baked-Bean Cook-off

With fantastic music and delicious food, Community Members and guests filled the lower patio for a great time! There were seven entries for the ribs and beans, and our top winners were Cheryl for best beans and Executive Chef Jake Davies for his tasty ribs. Honorary mention goes out to one of our cooks, George, for entering both contests and placing top 3 in each.

The party continued with live musical entertainment which had everyone singing, dancing and laughing along! Special thanks to the Culinary Team and the Guimond family for the tasty lunch enjoyed by all.