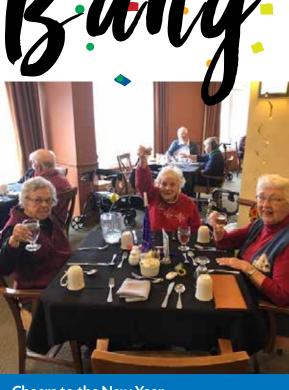

VIVA RETIREMENT COMMUNI

The New Year had an early start with Community Members celebrating as early as noon with the Community favourite NOON Year's Eve Celebration in the dining room during lunch. To everyone's delight, the room was decorated with sparkles and ribbons, along with hats and horns to be used once the party got started. Our musical guests, the Lanark County Revival, had everyone rockin'. The NOON Year's Eve ended with a countdown, champagne toasts to 2019,

and everyone singing Auld Lang Syne. Celebrations continued on New Year's Day with entertainment by Richard!

# Carnation O'Grams

\$1 each, February 1st - 12th. Proceeds will go to the Heart and Stroke Foundation. Carnations will be delivered the morning of February 14th.

Cheers to the New Year

The "King" of serving drinks.