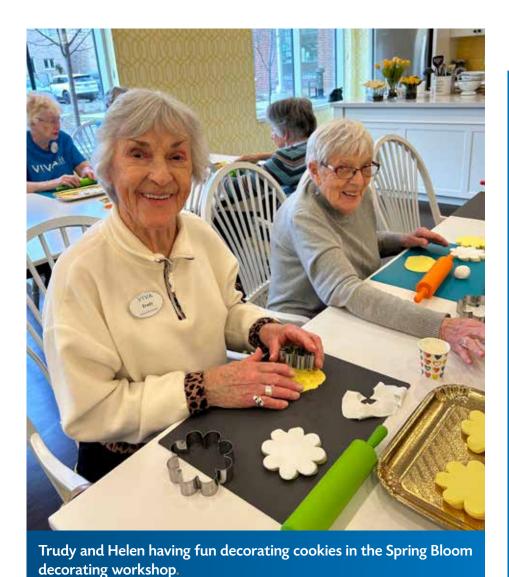

Moira Ann Margaret and Audrey enjoying the Royal Botanical Gardens.

Marilyn and Anne whipping up some Hello Dollies in the kitchen.

Trudy and Sherrin decked out in green enjoying the St. Patricks Day festivities.