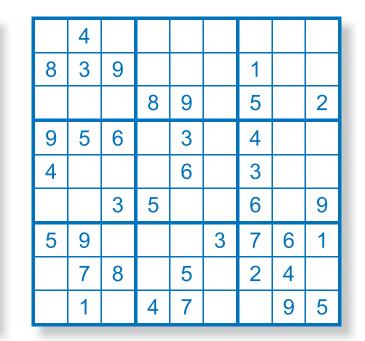

# UDORUFUN!

|   | 5 | 7 | 3 | 1 |   |   | 9 | 6 |
|---|---|---|---|---|---|---|---|---|
| 6 |   | 1 | 4 |   | 5 |   |   |   |
| 8 | 2 | 3 | 7 | 9 |   | 4 |   | 5 |
| 9 | 1 |   |   |   | 7 |   | 5 | 4 |
|   | 4 | 6 |   | 5 | 9 | 1 |   |   |
| 2 |   | 5 | 8 |   | 1 | 9 | 6 |   |
| 3 |   | 2 |   | 7 |   | 5 |   |   |
| 5 |   | 4 |   | 2 | 3 | 6 |   | 1 |
| 1 | 7 |   | 5 |   | 4 | 3 |   | 8 |