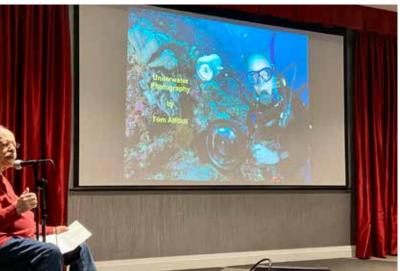

V!VA Barrhaven – Happier Here<sup>™</sup>

Ollie came by to visit some of our Community Members in the Family Den. Ollie sure made himself comfortable on Carol's lap.

A big thank you to our Community Member Tom who took time to share his incredible collection of underwater photography with us.